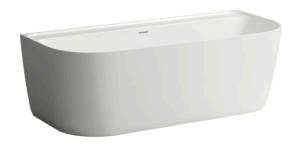

# Bathtub, back-to-wall version, made of Marbond composite material

DIMENSIONS

Length 1800 mm Width 800 mm Height 590 mm

COLOUR AND FINISH

000 White

OPTIONS

000 - standard option

SPECIFICATION TEXT

Bathtub made of Marbond glossy surface

Back to wall version, with one piece panel with integrated overflow with click-clack waste and Marbond cover with feet for bathtub Charge 000 – without whirl system