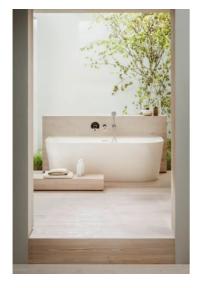

# Bathtub, back-to-wall version, made of Marbond composite material

DIMENSIONS

Length 1800 mm Width 800 mm Height 590 mm

COLOUR AND FINISH

000 White

OPTIONS

000 - standard option

SPECIFICATION TEXT

Bathtub made of Marbond glossy surface

Back to wall version, with one piece panel with integrated overflow with click-clack waste and Marbond cover with feet for bathtub Charge 000 – without whirl system

### **MEDA**

Versatile and timeless. The MEDA collection effortlessly complements any setting, from rental apartment to hotel suite, while reflecting the proven virtues of Swiss design; clarity, functionality and attention to detail. A style emblematic of Swiss designer Peter Wirz and his design firm Vetica.