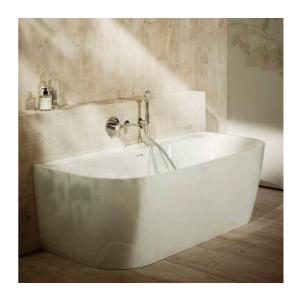

# Bathtub, back-to-wall version, made of Marbond composite material

DIMENSIONS

Length 1800 mm Width 800 mm Height 590 mm

COLOUR AND FINISH

000 White

OPTIONS

000 - standard option

SPECIFICATION TEXT

Bathtub made of Marbond glossy surface

Back to wall version, with one piece panel with integrated overflow with click-clack waste and Marbond cover with feet for bathtub Charge 000 – without whirl system

Drain: Included Internal height (mm): 1235 Shape: Oval

Installation structure: With feet Material: Marbond Waste diameter (mm): 52

Installation type: Back to wall Net weight (kg): 134 Water capacity to overflow (l): 260