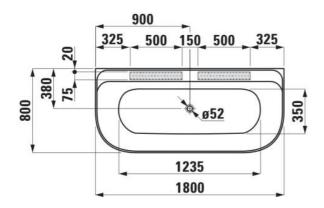

Drain: Included Internal height (mm): 1235 Shape: Oval

Installation structure: With feet Material: Marbond Waste diameter (mm): 52

Installation type: Back to wall Net weight (kg): 134 Water capacity to overflow (l): 260

### TECHNICAL DRAWINGS