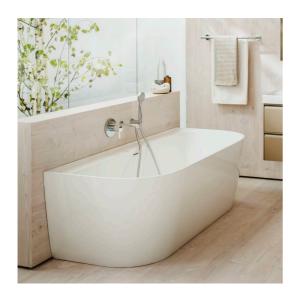

# Bathtub, back-to-wall version, made of Marbond composite material

DIMENSIONS

Length 1800 mm Width 800 mm Height 590 mm

COLOUR AND FINISH

000 White

OPTIONS

000 - standard option

SPECIFICATION TEXT

Bathtub made of Marbond glossy surface

Back to wall version, with one piece panel with integrated overflow with click-clack waste and Marbond cover with feet for bathtub Charge 000 – without whirl system

Drain: Included Internal height (mm): 1235 Shape: Oval

Installation structure: With feet Material: Marbond Waste diameter (mm): 52

Installation type: Back to wall Net weight (kg): 134 Water capacity to overflow (l): 260