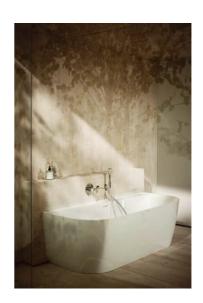

# Bathtub, back-to-wall version, made of Marbond composite material

DIMENSIONS

Length 1800 mm Width 800 mm Height 590 mm

COLOUR AND FINISH

000 White

OPTIONS

000 - standard option

SPECIFICATION TEXT

Bathtub made of Marbond glossy surface

Back to wall version, with one piece panel with integrated overflow with click-clack waste and Marbond cover with feet for bathtub Charge 000 – without whirl system

Drain: Included Internal height (mm): 1235 Shape: Oval

Installation structure: With feet Material: Marbond Waste diameter (mm): 52

Installation type: Back to wall Net weight (kg): 134 Water capacity to overflow (l): 260