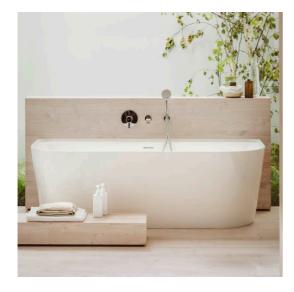

# Bathtub, back-to-wall version, made of Marbond composite material

DIMENSIONS

Length 1800 mm Width 800 mm Height 590 mm

COLOUR AND FINISH

000 White

OPTIONS

000 - standard option

SPECIFICATION TEXT

Bathtub made of Marbond glossy surface

Back to wall version, with one piece panel with integrated overflow with click-clack waste and Marbond cover with feet for bathtub Charge 000 – without whirl system

Drain: Included Internal height (mm): 1235 Shape: Oval

Installation structure: With feet Material: Marbond Waste diameter (mm): 52

Installation type: Back to wall Net weight (kg): 134 Water capacity to overflow (l): 260