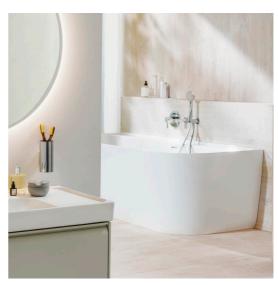

# Bathtub, back-to-wall version, made of Marbond composite material

DIMENSIONS

Length 1800 mm Width 800 mm Height 590 mm

COLOUR AND FINISH

000 White

OPTIONS

000 - standard option

SPECIFICATION TEXT

Bathtub made of Marbond glossy surface

Back to wall version, with one piece panel with integrated overflow with click-clack waste and Marbond cover with feet for bathtub Charge 000 – without whirl system

Drain: Included Internal height (mm): 1235 Shape: Oval

Installation structure: With feet Material: Marbond Waste diameter (mm): 52

Installation type: Back to wall Net weight (kg): 134 Water capacity to overflow (l): 260