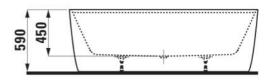

# Bathtub, back-to-wall version, made of Marbond composite material

DIMENSIONS

Length 1800 mm Width 800 mm Height 590 mm

COLOUR AND FINISH

000 White

OPTIONS

000 - standard option

SPECIFICATION TEXT

### TECHNICAL DRAWINGS