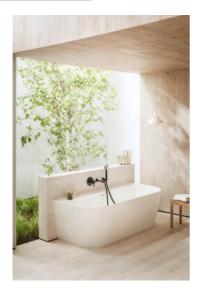

# Bathtub, back-to-wall version, made of Marbond composite material

DIMENSIONS

Length 1800 mm Width 800 mm Height 590 mm

COLOUR AND FINISH

000 White

OPTIONS

000 - standard option

SPECIFICATION TEXT

Bathtub made of Marbond glossy surface

Back to wall version, with one piece panel with integrated overflow with click-clack waste and Marbond cover with feet for bathtub Charge 000 – without whirl system

Drain: Included Internal height (mm): 1235 Shape: Oval

Installation structure: With feet Material: Marbond Waste diameter (mm): 52

Installation type: Back to wall Net weight (kg): 134 Water capacity to overflow (l): 260