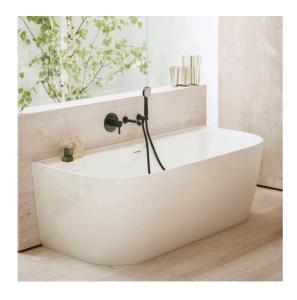

# Bathtub, back-to-wall version, made of Marbond composite material

DIMENSIONS

Length 1800 mm Width 800 mm Height 590 mm

COLOUR AND FINISH

000 White

OPTIONS

000 - standard option

SPECIFICATION TEXT

Bathtub made of Marbond glossy surface

Back to wall version, with one piece panel with integrated overflow with click-clack waste and Marbond cover with feet for bathtub Charge 000 – without whirl system

Drain: Included Internal height (mm): 1235 Shape: Oval

Installation structure: With feet Material: Marbond Waste diameter (mm): 52

Installation type: Back to wall Net weight (kg): 134 Water capacity to overflow (l): 260