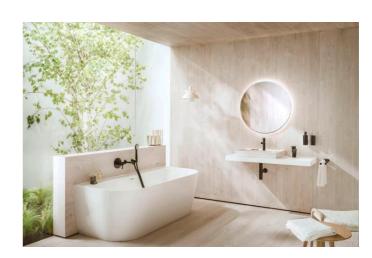

# Bathtub, back-to-wall version, made of Marbond composite material

DIMENSIONS

Length 1800 mm Width 800 mm Height 590 mm

COLOUR AND FINISH

000 White

OPTIONS

000 - standard option

SPECIFICATION TEXT

Bathtub made of Marbond glossy surface

Back to wall version, with one piece panel with integrated overflow with click-clack waste and Marbond cover with feet for bathtub Charge 000 – without whirl system

Drain: Included Internal height (mm): 1235 Shape: Oval

Installation structure: With feet Material: Marbond Waste diameter (mm): 52

Installation type: Back to wall Net weight (kg): 134 Water capacity to overflow (l): 260