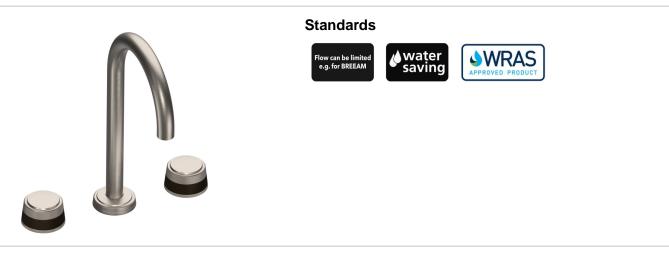

#### Product Number: T11K16R-S40 **Description:** 3 Hole basin filler, 290mm spout height

### **Finishes Available**

Finish

Stainless Steel with Matt Black

Matt Black Chrome Brushed Gold Matt Polished Nickel Brushed Gold Matt with Gloss Black Chrome

with City Bronze

Antique Gold with Antique Brass Matt Gloss Black Chrome