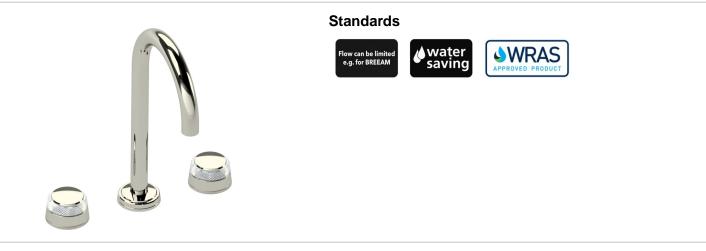

## SAMUEL HEATH

Product Number: T11K16CCR-PN **Description:** 3 Hole basin filler, 290mm spout height