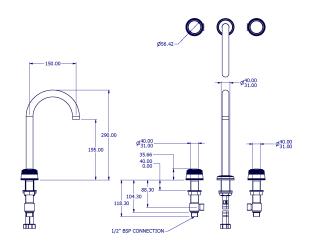

## SAMUEL HEATH

Product Number: T11K16CCR-PN **Description:** 3 Hole basin filler, 290mm spout height

## **Specification Drawing**

**UK Customer Service** Leopold Street Birmingham B12 0UJ Tel: +44 121 766 4200 Email: info@samuel-heath.com **US Customer Service** Federal I.D. No. 58-1504682 Email: usa@samuel-heath.com **Specification Enquiries** Design Centre Chelsea Harbour 1st Floor, North Dome, London SW10 0XE Tel: 020 7352 0249 Email: showroom@samuel-heath.com