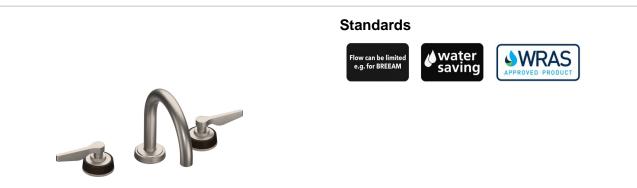

SAMUEL HEATH Product Number: T11K14LA-S40

**Description:** 3 Hole basin filler, 170mm spout height