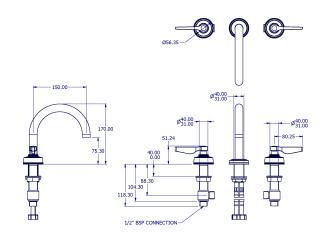

SAMUEL HEATH Product Number: T11K14LA-S40

**Description:** 3 Hole basin filler, 170mm spout height

## **Specification Drawing**

**UK Customer Service** Leopold Street Birmingham B12 0UJ Tel: +44 121 766 4200 Email: info@samuel-heath.com **US Customer Service** Federal I.D. No. 58-1504682 Email: usa@samuel-heath.com **Specification Enquiries** Design Centre Chelsea Harbour 1st Floor, North Dome, London SW10 0XE Tel: 020 7352 0249 Email: showroom@samuel-heath.com