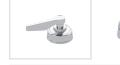

SAMUEL HEATH Product Number: T11K14LA-S40

**Description:** 3 Hole basin filler, 170mm spout height



## **Finishes Available**























Chrome Plate



Stainless Steel Finish

Stainless Steel with Matt Black

City Bronze



with Gloss Black with City Bronze Chrome





Stainless Steel **Finish with City** Bronze

Antique Gold with Antique Brass Matt Gloss Black Chrome

## **Control Options Available**





## **Specification Drawing**



**UK Customer Service** Leopold Street Birmingham B12 0UJ Tel: +44 121 766 4200 Email: info@samuel-heath.com **US Customer Service** Federal I.D. No. 58-1504682 Email: usa@samuel-heath.com **Specification Enquiries** Design Centre Chelsea Harbour 1st Floor, North Dome, London SW10 0XE Tel: 020 7352 0249 Email: showroom@samuel-heath.com