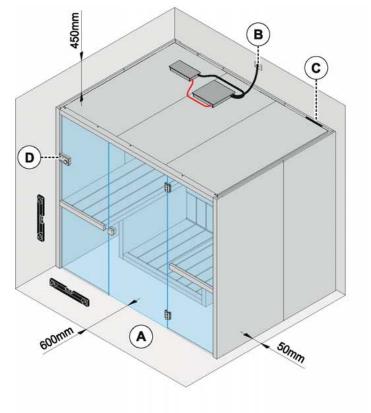

# **AIR 80**

预安装 Pre-installation

桑拿周围方便组装需要的空间。如果可用空间较 小,请联系制造商。

Space required around the sauna for easy assembly. If a smaller area is available, please contact the manufacturer.

桑拿电源线

A