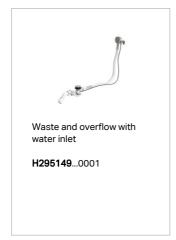

MOUNTING ACCESSORIES INCLUDED

Charge 056-695 - waste and overflow, chromed

Flex-pipe 1m, order no. 294439

MOUNTING ACCESSORIES EXCLUDED

Charge 000 - waste and overflow, chromed, order no. 294457

 ${\it Charge \, 000-combined \, water \, inlet \, and \, overflow, \, chromed, \, order \, no. \, 294458}$ 

Charge 056-695 - combined water inlet and overflow, chromed, order no. 294498

Drain: Not included Internal length (mm): 1200 Shape: Oval

Installation structure: With frame and panel Internal width (mm): 600 Waste diameter (mm): 52