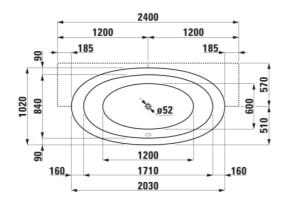

# Bathtub, oval, semi-recessed, with half panel, with centre outlet, sanitary acrylic

DIMENSIONS

Length 2030 mm Width 1020 mm Height 575 mm

colour and finish
000 White

OPTIONS

000 - standard option

Charge 056-695 - combined water inlet and overflow, chromed, order no. 294498

Drain: Not included Internal length (mm): 1200 Shape: Oval

Installation structure: With frame and panel Internal width (mm): 600 Waste diameter (mm): 52

Installation type : Semi-recessed Material : Acrylic Water capacity to overflow (I) : 230

Internal height (mm): 460 Net weight (kg): 41