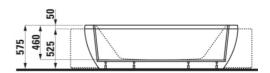

# Bathtub, oval, semi-recessed, with half panel, with centre outlet, sanitary acrylic

DIMENSIONS

Length 2030 mm Width 1020 mm Height 575 mm

colour and finish
000 White

OPTIONS

000 - standard option

Installation type : Semi-recessed Material : Acrylic Water capacity to overflow (I) : 230

Internal height (mm): 460 Net weight (kg): 41