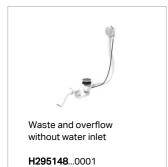

MOUNTING ACCESSORIES INCLUDED

Charge 056-695 - waste and overflow, chromed

Flex-pipe 1m, order no. 294439

MOUNTING ACCESSORIES EXCLUDED

Charge 000 - waste and overflow, chromed, order no. 294457

 ${\it Charge \, 000-combined \, water \, inlet \, and \, overflow, \, chromed, \, order \, no. \, 294458}$ 