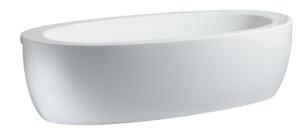

# Bathtub, oval, semi-recessed, with half panel, with centre outlet, sanitary acrylic

DIMENSIONS

Length 2030 mm Width 1020 mm Height 575 mm

colour and finish
000 White

OPTIONS

000 - standard option

#### SPECIFICATION TEXT

Bathtub made of sanitary acrylic of 4-5 mm Semi-recessed version, with front panel Only to combine with furniture panel

With aluminium frame

Charge 000 - without whirl system, without waste and overflow