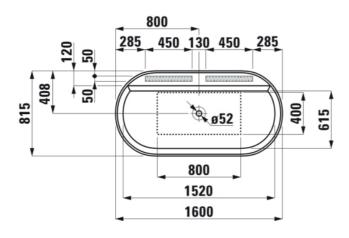

### Freestanding bathtub with relief

DIMENSIONS

Length 1600 mm Width 815 mm Height 535 mm

COLOUR AND FINISH

000 White

OPTIONS

000 - standard option

#### TECHNICAL DRAWINGS

REF: **H221342**0000001