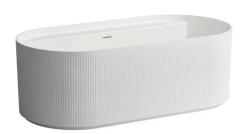

### Freestanding bathtub with relief

DIMENSIONS

Length 1600 mm Width 815 mm Height 535 mm

COLOUR AND FINISH

000 White

OPTIONS

000 - standard option

Material: Marbond Shape: Oval