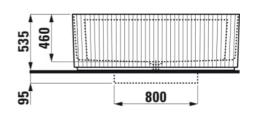

### Freestanding bathtub with relief

DIMENSIONS

Length 1600 mm Width 815 mm Height 535 mm

COLOUR AND FINISH

000 White

OPTIONS

000 - standard option

#### TECHNICAL DRAWINGS

REF: **H221342**0000001