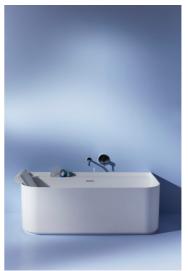

# Bathtub, made of Sentec solid surface, with wall connection, tap bank and integrated overflow

| DIMENSIONS                |                             |
|---------------------------|-----------------------------|
| Length<br>Width<br>Height | 1600 mm<br>815 mm<br>535 mm |
| COLOUR AND FINISH         |                             |

#### SPECIFICATION TEXT

Bathtub made of Sentec solid surface material Back to wall version, with one piece panel with integrated overflow with click-clack drain and cover made of Sentec Charge 000 – without whirl system

MOUNTING ACCESSORIES INCLUDED

click-clack waste with cover made of Sentec, order no. 29144.1 Flex-pipe 1m, order no. 29443.9

Installation structure : With feetMaterial : SentecInstallation type : Back to wall, With C shapedNet weight (kg) : 112panelShape : RectangularInternal height (mm) : 460

Water capacity to overflow (I): 270