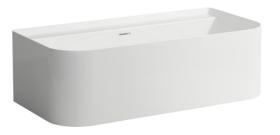

#### SONAR

# Bathtub, made of Sentec solid surface, with wall connection, tap bank and integrated overflow

| DIMENSIONS                |                             |
|---------------------------|-----------------------------|
| Length<br>Width<br>Height | 1600 mm<br>815 mm<br>535 mm |
| COLOUR AND FINISH         |                             |

#### SPECIFICATION TEXT

Bathtub made of Sentec solid surface material Back to wall version, with one piece panel with integrated overflow with click-clack drain and cover made of Sentec Charge 000 – without whirl system