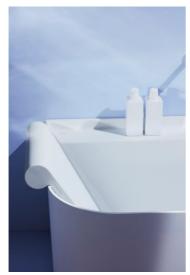

# Bathtub, made of Sentec solid surface, with wall connection, tap bank and integrated overflow

| DIMENSIONS                |                             |
|---------------------------|-----------------------------|
| Length<br>Width<br>Height | 1600 mm<br>815 mm<br>535 mm |
| COLOUR AND FINISH         |                             |

#### SPECIFICATION TEXT

Bathtub made of Sentec solid surface material Back to wall version, with one piece panel with integrated overflow with click-clack drain and cover made of Sentec Charge 000 – without whirl system

MOUNTING ACCESSORIES INCLUDED

click-clack waste with cover made of Sentec, order no. 29144.1 Flex-pipe 1m, order no. 29443.9

Installation structure : With feetMaterial : SentecInstallation type : Back to wall, With C shapedNet weight (kg) : 112panelShape : RectangularInternal height (mm) : 460