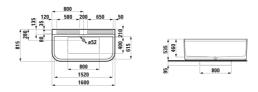

# Bathtub, made of Sentec solid surface, with wall connection, tap bank and integrated overflow

| DIMENSIONS                |                             |
|---------------------------|-----------------------------|
| Length<br>Width<br>Height | 1600 mm<br>815 mm<br>535 mm |
| COLOUR AND FINISH         |                             |

#### TECHNICAL DRAWINGS