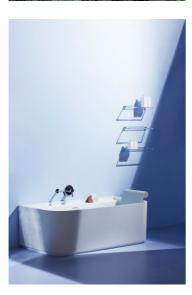

# Bathtub, made of Sentec solid surface, with wall connection, tap bank and integrated overflow

| DIMENSIONS                |                             |
|---------------------------|-----------------------------|
| Length<br>Width<br>Height | 1600 mm<br>815 mm<br>535 mm |
| COLOUR AND FINISH         |                             |

#### SPECIFICATION TEXT

Bathtub made of Sentec solid surface material Back to wall version, with one piece panel with integrated overflow with click-clack drain and cover made of Sentec Charge 000 – without whirl system

MOUNTING ACCESSORIES INCLUDED

click-clack waste with cover made of Sentec, order no. 29144.1 Flex-pipe 1m, order no. 29443.9

Installation structure : With feetMaterial : SentecInstallation type : Back to wall, With C shapedNet weight (kg) : 112panelShape : RectangularInternal height (mm) : 460