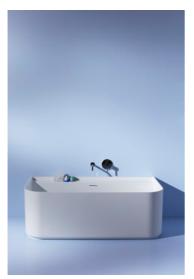

# Bathtub, made of Sentec solid surface, with wall connection, tap bank and integrated overflow

| DIMENSIONS                |                             |
|---------------------------|-----------------------------|
| Length<br>Width<br>Height | 1600 mm<br>815 mm<br>535 mm |
| COLOUR AND FINISH         |                             |

#### SPECIFICATION TEXT

Bathtub made of Sentec solid surface material Back to wall version, with one piece panel with integrated overflow with click-clack drain and cover made of Sentec Charge 000 – without whirl system

MOUNTING ACCESSORIES INCLUDED

click-clack waste with cover made of Sentec, order no. 29144.1 Flex-pipe 1m, order no. 29443.9

Installation structure : With feetMaterial : SentecInstallation type : Back to wall, With C shapedNet weight (kg) : 112panelShape : RectangularInternal height (mm) : 460

Water capacity to overflow (I): 270