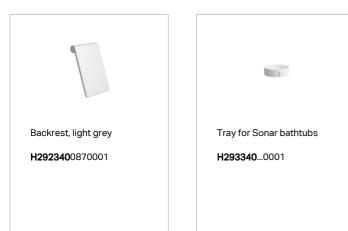

br>Height | 1600 mm<br>815 mm<br>535 mm |
| COLOUR AND FINISH         |                             |

| OPTIONS               |
|-----------------------|
| 000 - standard option |

#### SPECIFICATION TEXT

Bathtub made of Sentec solid surface material Back to wall version, with one piece panel with integrated overflow with click-clack drain and cover made of Sentec Charge 000 – without whirl system

MOUNTING ACCESSORIES INCLUDED

click-clack waste with cover made of Sentec, order no. 29144.1 Flex-pipe 1m, order no. 29443.9

Installation structure : With feetMaterial : SentecInstallation type : Back to wall, With C shapedNet weight (kg) : 112panelShape : RectangularInternal height (mm) : 460

Water capacity to overflow (I): 270

#### TECHNICAL DRAWINGS



### L众UFEN

#### COMPATIBLE WITH











### L众UFEN













© Copyright 2025, LAUFEN Bathrooms AG | https://www.laufen.com/products/bathtub-made-sentec-solid-surface-wall-connection-tap-bank-integrated-overflow-H220347...0001?sku=H2203470000001

## LAUFEN









### L众UFEN

### SONAR

The internationally acclaimed and eclectic designer Patricia Urquiola reveals the third generation of LAUFENS Saphirkeramik - she is taking this extraordinary material with great sensitivity into a third dimension creating this new collection with the name: SONAR.