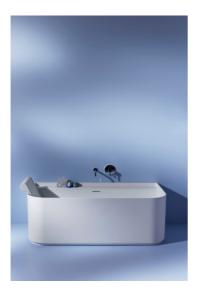

# Bathtub, made of Sentec solid surface, with wall connection, tap bank and integrated overflow

| DIMENSIONS                |                             |
|---------------------------|-----------------------------|
| Length<br>Width<br>Height | 1600 mm<br>815 mm<br>535 mm |
| COLOUR AND FINISH         |                             |

#### SPECIFICATION TEXT

Bathtub made of Sentec solid surface material Back to wall version, with one piece panel with integrated overflow with click-clack drain and cover made of Sentec Charge 000 – without whirl system

MOUNTING ACCESSORIES INCLUDED

click-clack waste with cover made of Sentec, order no. 29144.1 Flex-pipe 1m, order no. 29443.9

Installation structure : With feetMaterial : SentecInstallation type : Back to wall, With C shapedNet weight (kg) : 112panelShape : RectangularInternal height (mm) : 460

Water capacity to overflow (I): 270