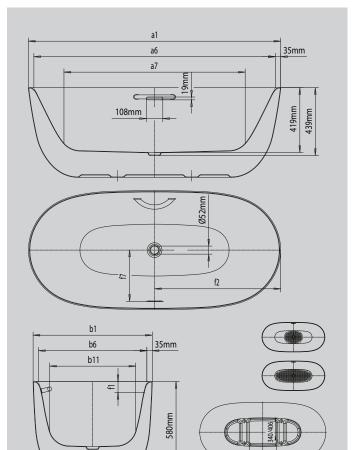

Similar illustration

400/402

| Model                                                                        | 1050-4034    |
|------------------------------------------------------------------------------|--------------|
|                                                                              |              |
| External length [mm] a <sub>1</sub>                                          | 1630 mm      |
| Internal length (top) [mm] a <sub>6</sub>                                    | 1560 mm      |
| Internal length (bottom) [mm] a,                                             | 1171 mm      |
| External width [mm] b <sub>1</sub>                                           | 770 mm       |
| Internal width (top) [mm] b <sub>6</sub>                                     | 700 mm       |
| Internal width (bottom) [mm] b <sub>11</sub>                                 | 556 mm       |
| Depth inside [mm] c <sub>1</sub>                                             | 419 mm       |
| Depth incl. waste hole [mm] C <sub>2</sub>                                   | 439 mm       |
| Height of bath [mm] c <sub>19</sub>                                          | 580 mm       |
| Width of rim (foot end; long side) [mm] e <sub>1</sub> ; e <sub>2</sub>      | 35; 35 mm    |
| Distance top edge to centre of overflow hole [mm] f <sub>1</sub>             | 70 mm        |
| Distance bath edge to centre of waste hole [mm] f <sub>2</sub>               | 815 mm       |
| Distance centre of waste hole to centre of overflow hole [mm] f <sub>2</sub> | 331 mm       |
| Diameter of waste hole [mm] f <sub>9</sub>                                   | Ø 52 mm      |
| Width overflow hole [mm] f <sub>15</sub>                                     | 108 mm       |
| Height overflow hole [mm] f <sub>16</sub>                                    | 19 mm        |
| Waste connection diameter [mm]                                               | Ø 40/50      |
| Watervolume [1]                                                              | 148          |
| Net weight [kg]                                                              | 95 kg        |
| Anti-slip                                                                    | 478 x 332 mm |
| Full anti-slip                                                               | 915 x 332 mm |