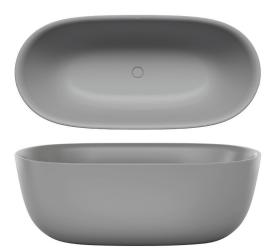

## MEISTERSTÜCK OYO DUO

- An unprecedented Egg Shape design made of sustainable steel enamel by means of the highest German engineering skills
- A graceful design sculpture that integrates harmoniously into the bathroom space, flowing and almost seeming to float
- Inspired by Japanese porcelain design: the double-walled product impresses with its minimal organic lines and elegant functionality
- The inner shape offers maximum lying comfort, even for two people, with two identical backrests and a central waste
- Installation instructions: The free space under the bathtub enables installation without a screed recess, as the waste fitting can be sunk into the bathtub body