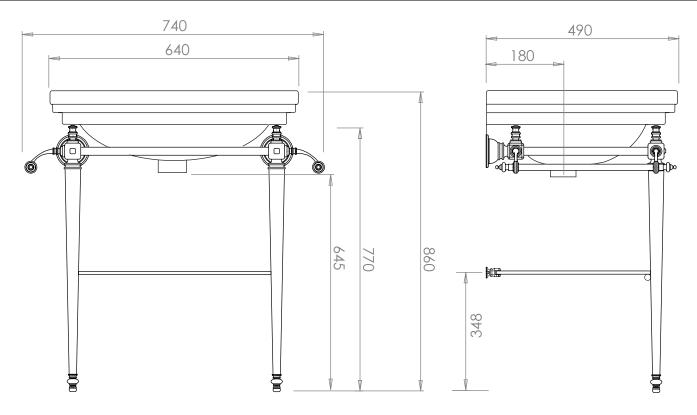

| Basin Stands Collection |             |
|-------------------------|-------------|
| Astoria Deco            | Basin Stand |

We recommend that all products are purchased with the assistance of a specialist bathroom retailer and always installed by an experienced installer who is a member of a recognized association. All sizes quoted are nominal: items may vary by plus or minus 2% against the figures quoted. When planning installations where dimensions are critical, it is essential that the space allowed for individual items is physically checked. Imperial Bathrooms can not be held liable for any costs associated with items not fitting in any given area. The contents of this statement are based on information correct at the time of publication. We reserve the right to make alterations and changes in product characteristics, fixing, packaging, operation etc at any time without notice.