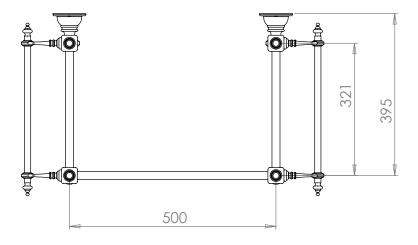

| Basin Stands Collection |             |
|-------------------------|-------------|
| Astoria Deco            | Basin Stand |

We recommend that all products are purchased with the assistance of a specialist bathroom retailer and always installed by an experienced installer who is a member of a recognized association. All sizes quoted are nominal: items may vary by plus or minus 2% against the figures quoted. When planning installations where dimensions are critical, it is essential that the space allowed for individual items is physically checked. Imperial Bathrooms can not be held liable for any costs associated with items not fitting in any given area. The contents of this statement are based on information correct at the time of publication. We reserve the right to make alterations and changes in product characteristics, fixing, packaging, operation etc at any time without notice.